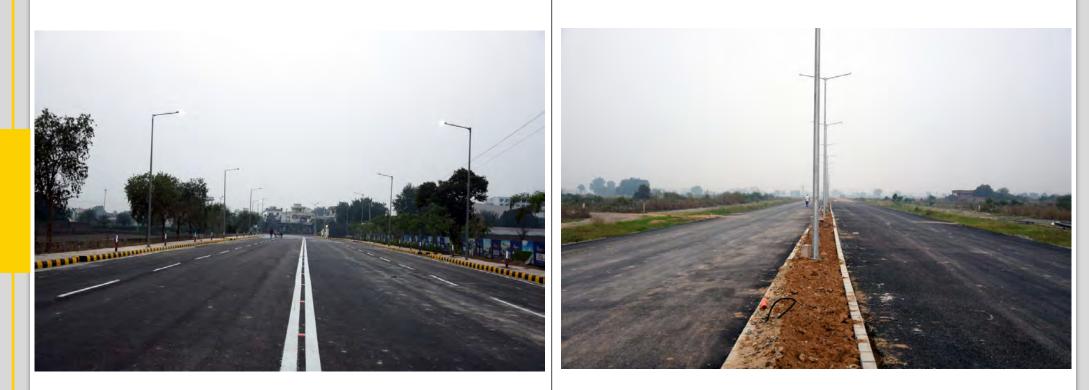

Jalianwala Bagh 10 km

AeroCity Entry Road & Feature Wall Actual Complete Site Picture (above small rendering for reference)

AeroCity entrance road complete, work on main arterial 110' and 120' in full swing.

AeroCity work-in-progress site pictures

AeroCity Gate work-in-progress site picture

AeroCity night view and Project Office actual pictures