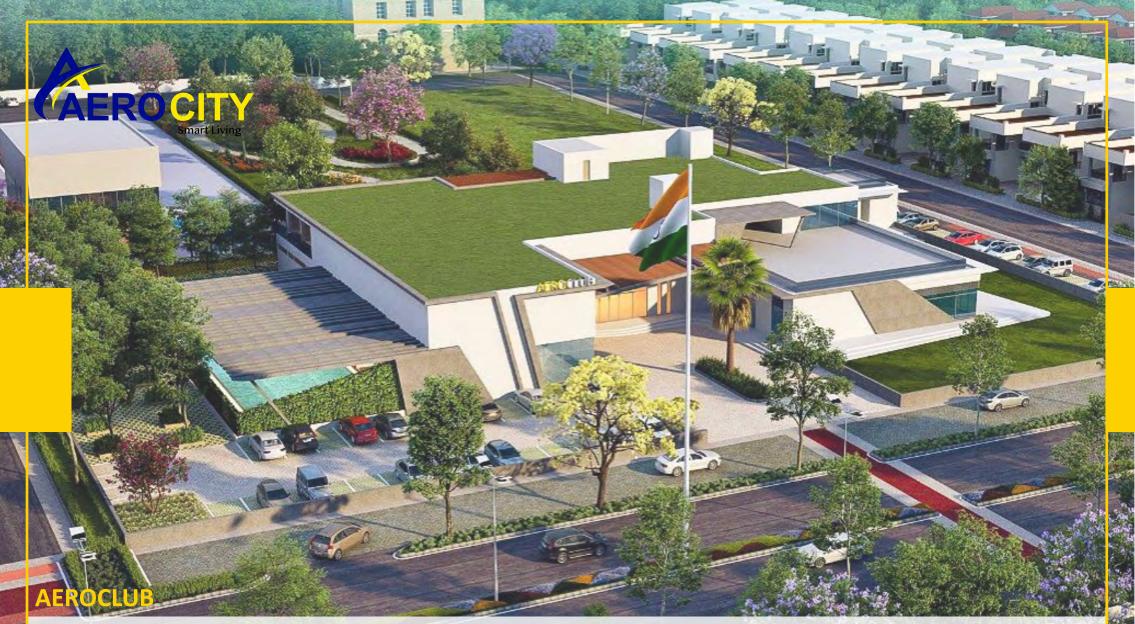

- ➢ WI-FI THROUGHOUT TOWNSHIP FOR RESIDENTS
- MULTI-LAYER SECURITY 24X7 MONITORING VIA CCTV
- > FULLY INTEGRATED TOWNSHIP WITH CONVENIENT SHOPPING,

HEALTHCARE FACILITY, SCHOOLS, CLUBHOUSE, SPORTS

The township offers you Amritsar's best clubhouse with the ambience especially designed for families, ensuring a stunning and sparkling lifestyle. The luxurious clubhouse managed professionally by a reputed hospitality group offers a covered swimming pool with modern gym, sauna, mini-theatre, restaurant, coffee shop, yoga room, tennis, indoor badminton.