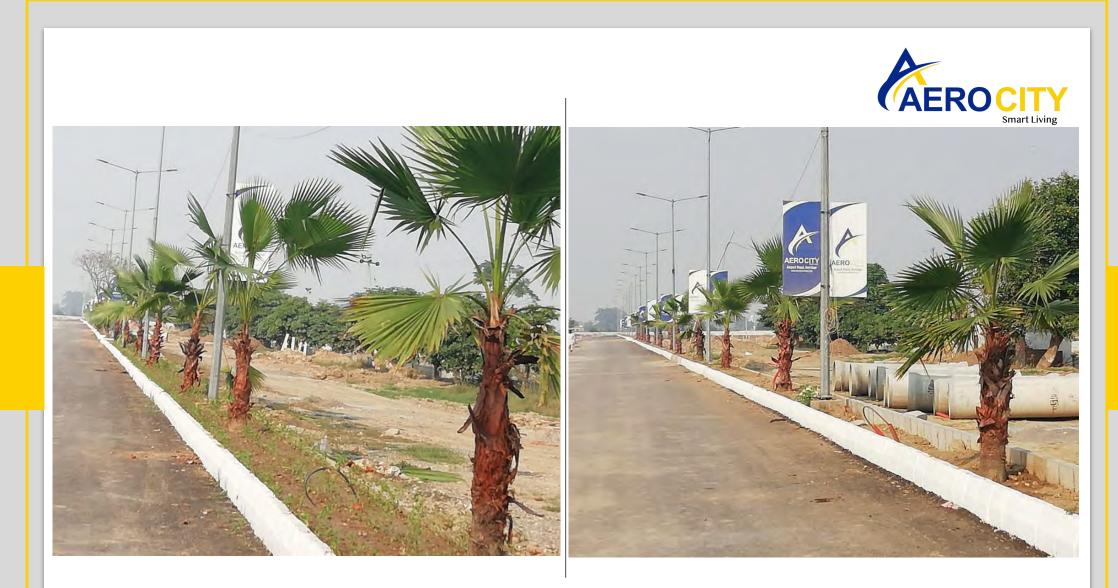

Jalianwala Bagh 10 km

AeroCity Entry Road & Feature Wall Actual Complete Site Picture (above small rendering for reference)

AeroCity entrance road complete, work on main arterial 110' and 120' in full swing.

AeroCity work-in-progress site pictures

AeroCity Gate work-in-progress site picture

AeroCity night view and Project Office actual pictures